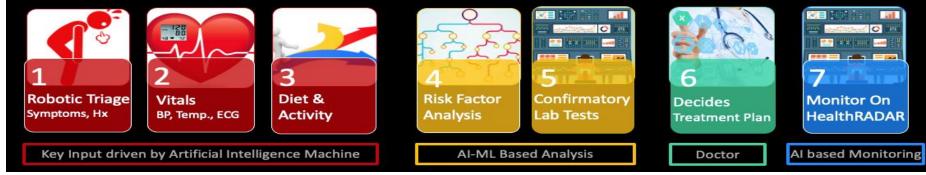

#### **Artificial Intelligence (AI) & Machine Learning (ML) Based Technology**

#### Saves Doctor's Time

- Baseline Medical
   Information of patients
- Detects Unassociated
   Disease Conditions
- Builds Database for Analytics

A Technology equipped person from the community helps patients

#### **Prepare for Doctor Interaction**

- 1. Triaging for Current Illness
- Screening for NCDs
- 3. Vitals with ECG
- 4. Relevant Tests