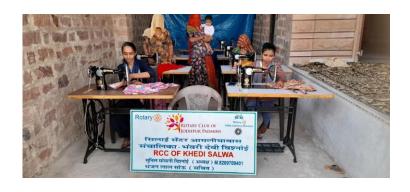

### Chechu Leaf Plates Project with RDT

Women's Sewing School - Jodhpur

Aravalli SMART Village https://www.wheelsglobal.org/wgf-gallery