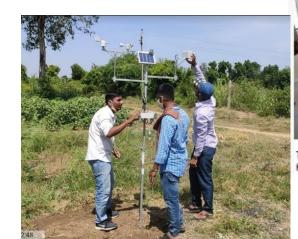

# WIN Foundation: Watsan - Technologies to Field

- Soil and Water test kits field usable, low cost
  - By FFEM, Bangalore,
- Soil Moisture measurement, Village level Weather monitoring
  - By Soilsens, IIT Bombay / Pune
- Borewell level sensor
  - By CFar Technologies, Pune
  - Modular Cold chain for perishables
    - By Tan90 Solutions, Chennai,
      - \* Usable by communities in field \*
  - \* Take Science to Society \* Take Society to Science

Training by FFEM for product trial – Base Soil Testing

માહિતી અને માર્ગદર્શન માટે સમધ્ધિ સેન્ટરનો સંપર્ક કરવો..

100 100+ Villages

700

700+ Water Structures Recharges

WIN Foundation Reach

somenumbers

3000