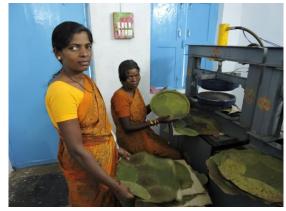

### Typical Projects

- Established WHEELS India Nishwarth (WIN)Foundation in 2018
  - Research projects on Water at IIT Gandhinagar, IIR Kharagpur, IIT Bombay, etc.
  - Mother and Child Nutrition
- Water conservation project in Himachal Pradesh
  - Geospatial data
  - Re-forestation
  - Channeling streams and rainwater to rejuvenate aquifers
- Telemedicine Operations and Oxygen Concentrators
  - 360+ during COVID averaging 3000 patients/mo.
  - 3000+ Oxygen Concentrators together with Federation of Indian Physicians in America (FIPA)
- Rehabilitation and Computer training for Paraplegics Pune
  - Internet of Things
- Entrepreneurship and Livelihoods
  - Manufacturing disposal Chechu Leaves Ananthpur with Rural Development Trust
  - Telemedicine Operators
- SMART Village Development Cluster of 7 villages in Aravalli District of Gujarat
  - Skills development
  - Computer Center

### Chechu Leaf Plates Project with RDT

Women's Sewing School - Jodhpur

Aravalli SMART Village https://www.wheelsglobal.org/wgf-gallery