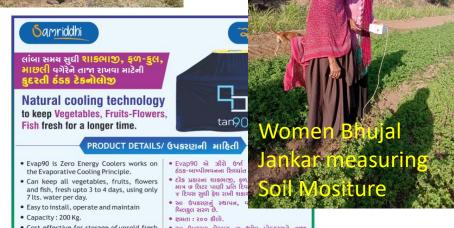

# WIN Foundation: Watsan - Technologies to Field

- Soil and Water test kits field usable, low cost
  - By FFEM, Bangalore,
- Soil Moisture measurement, Village level Weather monitoring
  - By Soilsens, IIT Bombay / Pune
- Borewell level sensor
  - By CFar Technologies, Pune
  - Modular Cold chain for perishables
    - By Tan90 Solutions, Chennai,
      - \* Usable by communities in field \*
  - \* Take Science to Society \* Take Society to Science

Training by FFEM for product trial – Base Soil Testing

માહિતી અને માર્ગદર્શન માટે સમધ્ધિ સેન્ટરનો સંપર્ક કરવો..

100 100+ Villages

700

700+ Water Structures Recharges

WIN Foundation Reach

somenumbers

3000