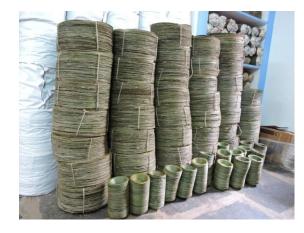

### Chechu Leaf Plates Project with RDT

Women's Sewing School - Jodhpur

Aravalli SMART Village https://www.wheelsglobal.org/wgf-gallery