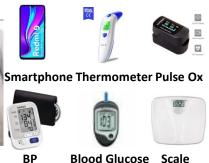

#### TeleMedicine: 'HEART' Center

Software and Hardware Training

**Doctor/Clinic/PHC/Hospital** 

#### **Telemedicine Operators (TMOs) Get Telemedicine Kit**

#### Remote Access

- Screening
- Triage
- TeleConsult
- Prescriptions
- Follow up