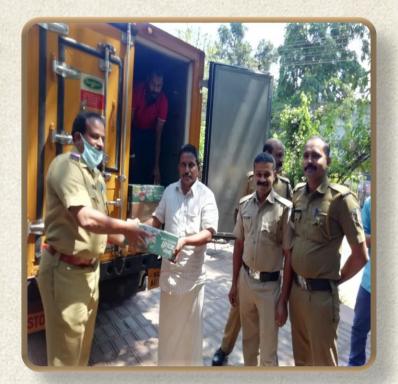

## VDCS had distributed Face mask, Hand sanitizers, hand gloves etc.

Regular thermal scanning of milk producer

Started following social distancing rules during operation

Milk producer member were allocated different time slot for pouring milk at Village Dairy **Cooperative Societies to** avoid crowd and maintain social distancing.