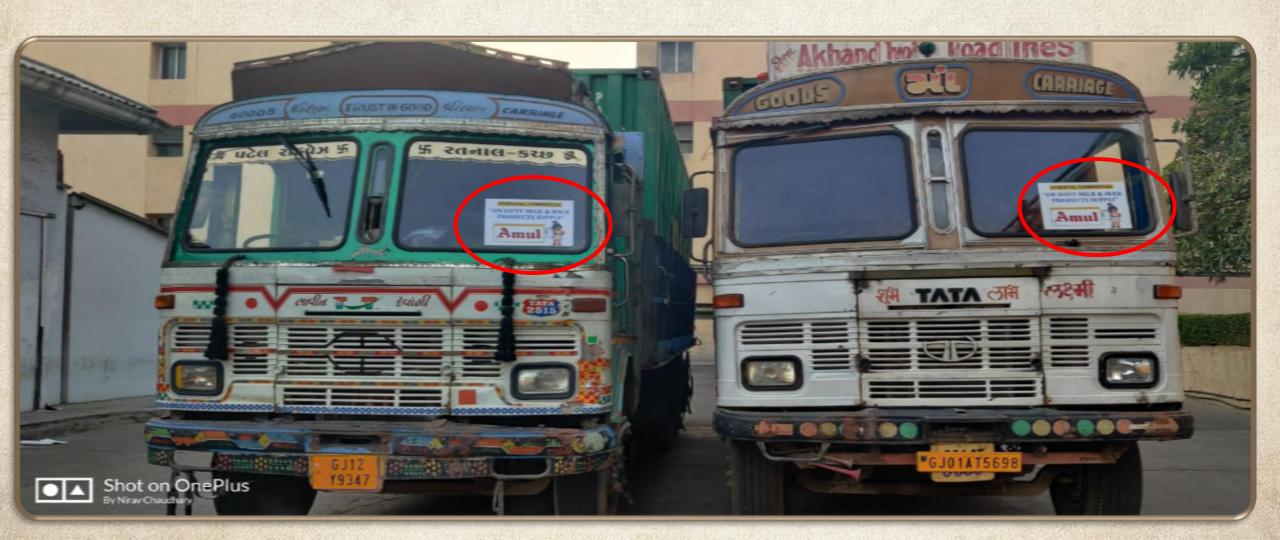

## Disinfection of all the vehicles entering and leaving the dairy premises

Obtained necessary permission from respective state Government authorities and displaying the same on each vehicle engaged in supply chain.