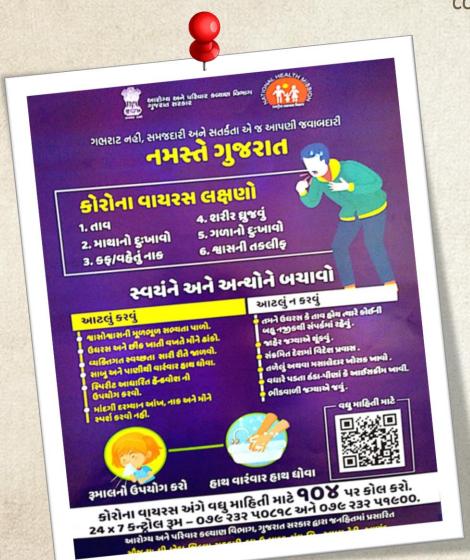

#### ખેડા જિલ્લા સહકારી દૂધ ઉત્પાદક સંઘ લિ.

નં.એમડી / વહીવટ / જ.નં. પઝ

dl. 28/03/2020

મેનેજિંગ કાર્રકટર 24

પ્રતિશ્રી, ચેરમેન / સેક્રેટરી સંઘ સંયોજીત સઘળી દૂધ મંદળીઓ જોગ.

વિષય : કોરોના વાઈરસ અંતર્ગત સરકારશ્રીની માર્ગદર્શન મુજબ દૂધ મંડળીના કલેકશન બાબત.

સવિનય ઉપરોક્ત વિષય અન્વયે સંઘ સંયોજીત સઘળી દૂધ મંકળીઓના તમામ પ્રતિનિધિઓને જણાવવાનું કે હાલમાં "વૈશ્વિક સ્તરે" કોરોના (COVID-19) વાઈરસની મહામારી કેલાયેલ છે જે અંતર્ગત સરકારથી ઘ્વારા તકેદારીઓ રાખવા માટે વિવિધ પરિપત્રો, જાહેરાત, પ્રેસનોટો ઘ્વારા અવાર–નવાર માહિતી પુરી પાકવામાં આવતી હોય છે. જે અંતર્ગત દ્વારા સરકારથી ઘ્વારા નિયત ESSENTIAL COMMODITIES માં આવતું હોય દૂધ મંદળીઓ ઘ્વારા દૂધ કલેકશન તેમજ સપ્લાય એકમાં સાવચેતી સાથે ચાલુ રાખવતું અત્રેથી જણાવવામાં આવે છે તેથી કોઈપન્ન અક્વાઓથી ગેરમાર્ગે દોરાવું નહી. આ ઉપરાંત તમામ દૂધ મંદળીઓએ નીચે મુજબની બાબતોનું ખાસ ઘ્યાન રાખવું જેથી કોરોના વાઈરસને કેલાતો અટકાવી શકાય.

- મંડળીમાં દૂધ ભરવા આવતા તમામ દૂધ ઉત્પાદકોને દૂધ ભરી તુરંતજ પોતાના ઘરે પહોંચી જવા માટે જણાવવું તેમજ મંડળી સ્થળે વધુ દૂધ ઉત્પાદકો એકઠા થાય નહી તેની તકેદારી રાખવી તેમજ શકય હોય તો દૂધ ઉત્પાદકોને એકી સાથે દૂધ ભરવા ન બોલાવતા અલગ અલગ સમયાંતરે બોલાવવા.
- ૨. કોઈપણ દૂધ ઉત્પાદકને ખાંસી અથવા શરદી હોય તો મો ઉપર રૂમાલ કે માસ્ક પહેરવાનું સૂચન કરવું.
- મંકળી ઉપર હાથ ધોવા માટે કેટોલ સાબુ, સેનીટાઈઝરની વ્યવસ્થા કરવાની રહેશે તેમજ મંકળીના કર્મચારીઓએ દૂધ કલેકશન સમયે ટોપી, માસ્ક પહેરવા.
- કોઈપણ વ્યક્તિને તાવ અને ખાંસીના લક્ષણ હોય તો તેનાથી સુરક્ષિત અંતર ઓછામાં ઓછું ૧ મીટર અંતર રાખવા જણાવવં.
- પ. મંડળીઓના તમામ સાધનો એસ.ય.૩૨૧ તેમજ રોજ કલીન પાણીથી ધોવાની કાળજી રાખવી.
- ૬. મંકળીઓ કે દૂધ ઉત્પાદકોને દૂધ સંઘનું કોઈપણ કામ હોય તેવા સમયે જો જરૂરીયાત ન હોય તો ચિલિંગ સેન્ટર તેમજ ઓફીસ પર આવવું નહી કોન મારફત જ કામ ચલાવવાનો આગ્રહ રાખવો.
- ૭. દૂધ મંકળીએ અનિવાર્ય સંજોગો જેવાકે મિલ્કો ટેસ્ટીંગ મશીન રીપેરીંગ, બેંકીંગ કામ વગેરે અર્થે સંઘ, ચિલિંગ સેન્ટર કે બેંકની મુલાકાત લેવાના સંજોગોમાં જવું પઢે તેમ હોય તો દૂધ મંકળીએ પોતાના લેટરપેક ઉપર જે તે કારણ લખીને જવું જેથી રસ્તામાં જે તે અધિકારીને કામ અર્થેનો યોગ્ય ખુલાસો આપી શકાય.
- ૮. દૂધ મંડળીઓ આઈ.એસ.ઓ.ના ધારાધોરણ મુજબ કામ કરતી હોય તમામ દૂધ મંડળીઓએ ટોપી, માસ્ક, એપ્રોન, સેનેટાઈઝરનો કરજીયાત ઉપયોગ કરવા ભલામણ છે. ટોપી–માસ્ક, એપ્રોન કે સેનેટાઈઝર સંઘના સ્ટોર વિભાગમાંથી સ્ટોક આવેથી આપ ખરીદી શકશો.

ઉપર મુજબ જણાવેલ બાબતોનો અમલ કરીને કોરોના વાઈરસને વ્યક્તિગત ફેલાતો અટકાવવામાં મદદરૂપ થવા ખાસ ભલામણ છે. વધુમાં દૂધ એ માનવ જીવન જરૂરીયાતની વસ્તુ હોય આપ સર્વેનો દેશની સેવામાં જે સેવા પ્રદ્યાન કરેલ છે તેની નોંધ ગર્વ પૂર્ણ લીધેલ છે.

''જાતે રહો સુરક્ષિત, બીજાને પણ રાખો સુરક્ષિત''

આણંદ ૩૮૮૦૦૧ • ફોનઃ ૦૨૬૯૨-૨૫૬૧૨૪ • ફેક્સઃ ૨૪૦૨૨૫

Necessary advise and instructions for milk producer members and Village Dairy Cooperative Society was circulated.