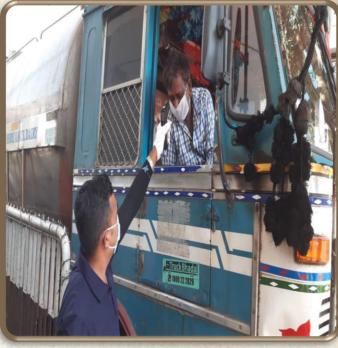

## VDCS had distributed Face mask, Hand sanitizers, hand gloves etc.

Regular thermal scanning of milk producer

Started following social distancing rules during operation

Milk producer member were allocated different time slot for pouring milk at Village Dairy **Cooperative Societies to** avoid crowd and maintain social distancing.