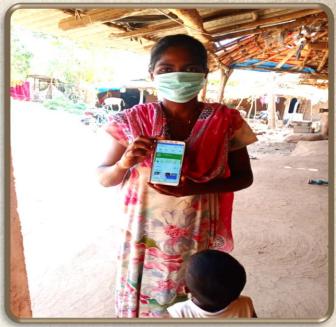

Milk producer member were informed and suggested to download Aarogya setu mobile application of GoI to track corona positive case nearby them and also fill-up their symptoms details.