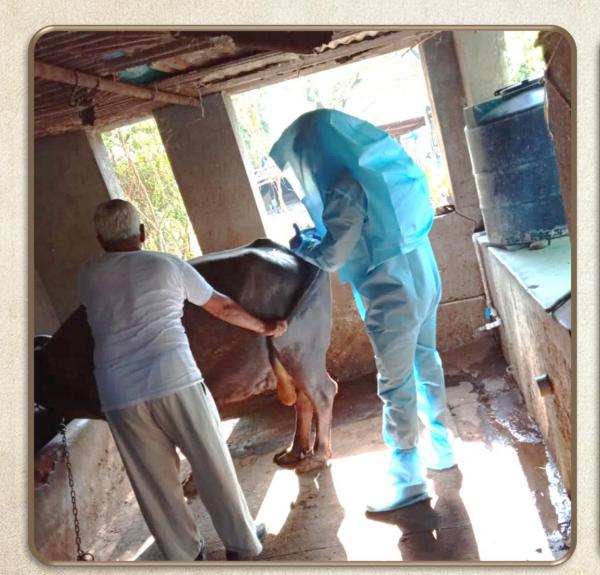

## Veterinarians were using PPE kit for providing doorstep veterinary services to milk producers