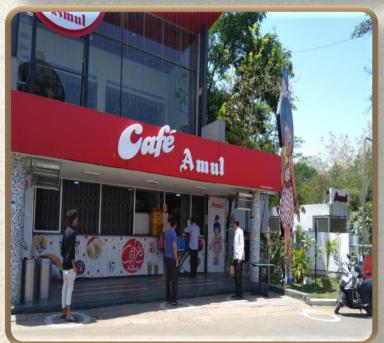

## Social distancing at Amul Parlour

Displayed poster regarding precautionary measures to be followed at Amul Parlours