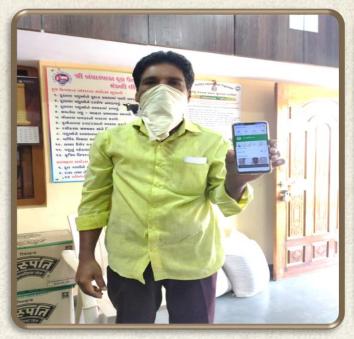

Milk producer member were informed and suggested to download Aarogya setu mobile application of GoI to track corona positive case nearby them and also fill-up their symptoms details.