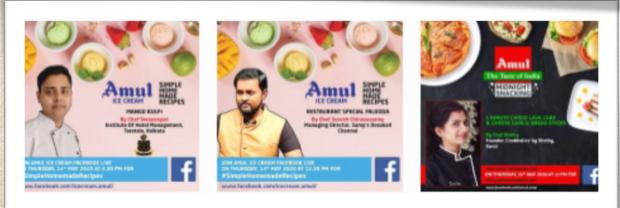

Since 17<sup>th</sup> April 2021, 3000 Sessions of Facebook Live taking place everyday 2 billion minutes of content viewed in last 530 days and on average 1 Million minutes of content is viewed daily.