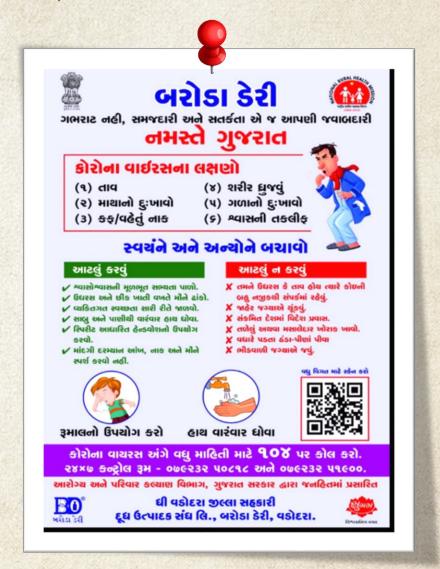

#### ખેડા જિલ્લા સહકારી દૂધ ઉત્પાદક સંઘ લિ.

નં.એમડી / વહીવટ / જ.નં. પઝ

dl. 28/03/2020

મેનેજિંગ કાર્રકટર 24

પ્રતિશ્રી, ચેરમેન / સેક્રેટરી સંઘ સંયોજીત સઘળી દૂધ મંદળીઓ જોગ.

વિષય : કોરોના વાઈરસ અંતર્ગત સરકારશ્રીની માર્ગદર્શન મુજબ દૂધ મંડળીના કલેકશન બાબત.

સવિનય ઉપરોક્ત વિષય અન્વયે સંઘ સંયોજીત સઘળી દૂધ મંકળીઓના તમામ પ્રતિનિધિઓને જણાવવાનું કે હાલમાં "વૈશ્વિક સ્તરે" કોરોના (COVID-19) વાઈરસની મહામારી કેલાયેલ છે જે અંતર્ગત સરકારથી ઘ્વારા તકેદારીઓ રાખવા માટે વિવિધ પરિપત્રો, જાહેરાત, પ્રેસનોટો ઘ્વારા અવાર–નવાર માહિતી પુરી પાકવામાં આવતી હોય છે. જે અંતર્ગત દ્વારા સરકારથી ઘ્વારા નિયત ESSENTIAL COMMODITIES માં આવતું હોય દૂધ મંદળીઓ ઘ્વારા દૂધ કલેકશન તેમજ સપ્લાય એકમાં સાવચેતી સાથે ચાલુ રાખવતું અત્રેથી જણાવવામાં આવે છે તેથી કોઈપન્ન અક્વાઓથી ગેરમાર્ગે દોરાવું નહી. આ ઉપરાંત તમામ દૂધ મંદળીઓએ નીચે મુજબની બાબતોનું ખાસ ઘ્યાન રાખવું જેથી કોરોના વાઈરસને કેલાતો અટકાવી શકાય.

- મંડળીમાં દૂધ ભરવા આવતા તમામ દૂધ ઉત્પાદકોને દૂધ ભરી તુરંતજ પોતાના ઘરે પહોંચી જવા માટે જણાવવું તેમજ મંડળી સ્થળે વધુ દૂધ ઉત્પાદકો એકઠા થાય નહી તેની તકેદારી રાખવી તેમજ શકય હોય તો દૂધ ઉત્પાદકોને એકી સાથે દૂધ ભરવા ન બોલાવતા અલગ અલગ સમયાંતરે બોલાવવા.
- ૨. કોઈપણ દૂધ ઉત્પાદકને ખાંસી અથવા શરદી હોય તો મો ઉપર રૂમાલ કે માસ્ક પહેરવાનું સૂચન કરવું.
- મંકળી ઉપર હાથ ધોવા માટે કેટોલ સાબુ, સેનીટાઈઝરની વ્યવસ્થા કરવાની રહેશે તેમજ મંકળીના કર્મચારીઓએ દૂધ કલેકશન સમયે ટોપી, માસ્ક પહેરવા.
- કોઈપણ વ્યક્તિને તાવ અને ખાંસીના લક્ષણ હોય તો તેનાથી સુરક્ષિત અંતર ઓછામાં ઓછું ૧ મીટર અંતર રાખવા જણાવવં.
- પ. મંડળીઓના તમામ સાધનો એસ.ય.૩૨૧ તેમજ રોજ કલીન પાણીથી ધોવાની કાળજી રાખવી.
- ૬. મંકળીઓ કે દૂધ ઉત્પાદકોને દૂધ સંઘનું કોઈપણ કામ હોય તેવા સમયે જો જરૂરીયાત ન હોય તો ચિલિંગ સેન્ટર તેમજ ઓફીસ પર આવવું નહી કોન મારફત જ કામ ચલાવવાનો આગ્રહ રાખવો.
- ૭. દૂધ મંકળીએ અનિવાર્ય સંજોગો જેવાકે મિલ્કો ટેસ્ટીંગ મશીન રીપેરીંગ, બેંકીંગ કામ વગેરે અર્થે સંઘ, ચિલિંગ સેન્ટર કે બેંકની મુલાકાત લેવાના સંજોગોમાં જવું પઢે તેમ હોય તો દૂધ મંકળીએ પોતાના લેટરપેક ઉપર જે તે કારણ લખીને જવું જેથી રસ્તામાં જે તે અધિકારીને કામ અર્થેનો યોગ્ય ખુલાસો આપી શકાય.
- ૮. દૂધ મંડળીઓ આઈ.એસ.ઓ.ના ધારાધોરણ મુજબ કામ કરતી હોય તમામ દૂધ મંડળીઓએ ટોપી, માસ્ક, એપ્રોન, સેનેટાઈઝરનો કરજીયાત ઉપયોગ કરવા ભલામણ છે. ટોપી–માસ્ક, એપ્રોન કે સેનેટાઈઝર સંઘના સ્ટોર વિભાગમાંથી સ્ટોક આવેથી આપ ખરીદી શકશો.

ઉપર મુજબ જણાવેલ બાબતોનો અમલ કરીને કોરોના વાઈરસને વ્યક્તિગત ફેલાતો અટકાવવામાં મદદરૂપ થવા ખાસ ભલામણ છે. વધુમાં દૂધ એ માનવ જીવન જરૂરીયાતની વસ્તુ હોય આપ સર્વેનો દેશની સેવામાં જે સેવા પ્રદ્યાન કરેલ છે તેની નોંધ ગર્વ પૂર્ણ લીધેલ છે.

''જાતે રહો સુરક્ષિત, બીજાને પણ રાખો સુરક્ષિત''

આણંદ ૩૮૮૦૦૧ • ફોનઃ ૦૨૬૯૨-૨૫૬૧૨૪ • ફેક્સઃ ૨૪૦૨૨૫

Necessary advise and instructions for milk producer members and Village Dairy Cooperative Society was circulated.