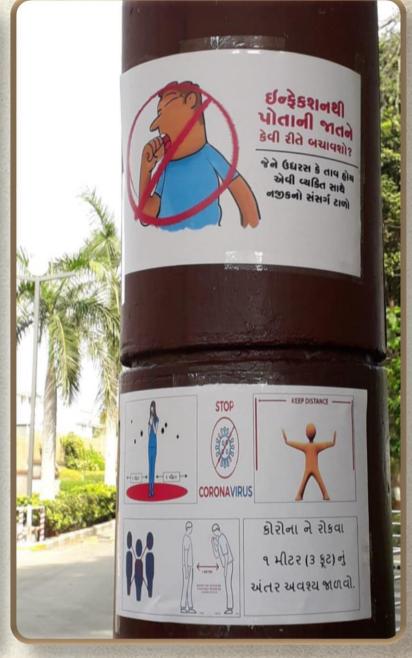

#### **Posters display**

(Highlighting precautions need to take against COVID – 19 pandemic was put up at various locations in village cooperative societies)