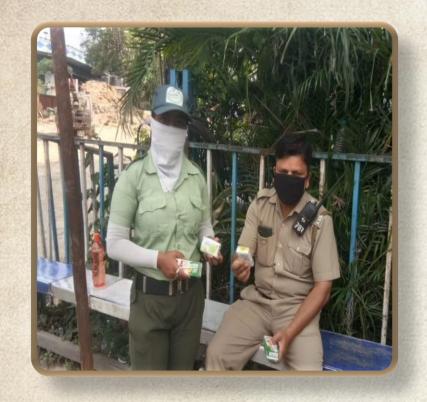

## VDCS had distributed Face mask, Hand sanitizers, hand gloves etc.

Regular thermal scanning of milk producer

Started following social distancing rules during operation

Milk producer member were allocated different time slot for pouring milk at Village Dairy **Cooperative Societies to** avoid crowd and maintain social distancing.

## Staff of village Dairy Cooperative societies were provided with PPE kit