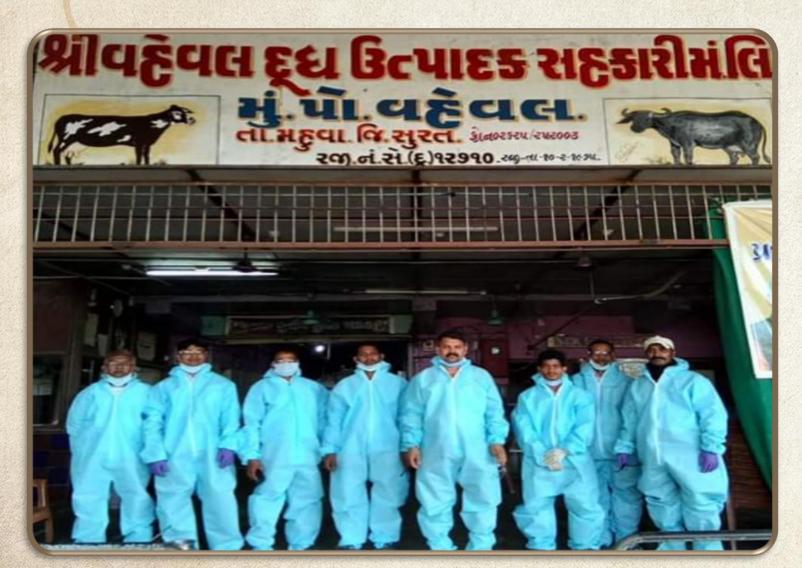

Regular thermal scanning of milk producer

Started following social distancing rules during operation

Milk producer member were allocated different time slot for pouring milk at Village Dairy **Cooperative Societies to** avoid crowd and maintain social distancing.







Installation of sanitization tunnel at VDCS to sanitize milk producers





Educated farmers regarding use of Tulsi, Brahmi, Fudina and other medicinal plants and arranged for distribution of immunity booster herbal mix to combat COVID – 19 outbreak





Milk producer member were informed and suggested to download Aarogya setu mobile application of GoI to track corona positive case nearby them and also fill-up their symptoms details.











## Staff of village Dairy Cooperative societies were provided with PPE kit





## Veterinarians were using PPE kit for providing doorstep veterinary services to milk producers







#### Milk processing level



Sanitization and Thermal screening of every individual enters in the dairy premises











## Installation of sanitization tunnel at dairy plant









## Arrangement of Lunch / Dinner / refreshments for drivers/contractual employees.







## Disinfection of all the vehicles entering and leaving the dairy premises







Obtained necessary permission from respective state Government authorities and displaying the same on each vehicle engaged in supply chain.





## Sales and distribution of milk and milk products



#### Short video released to avoid panic buying of milk

appealed to all the consumers to avoid panic buying of milk and milk produ