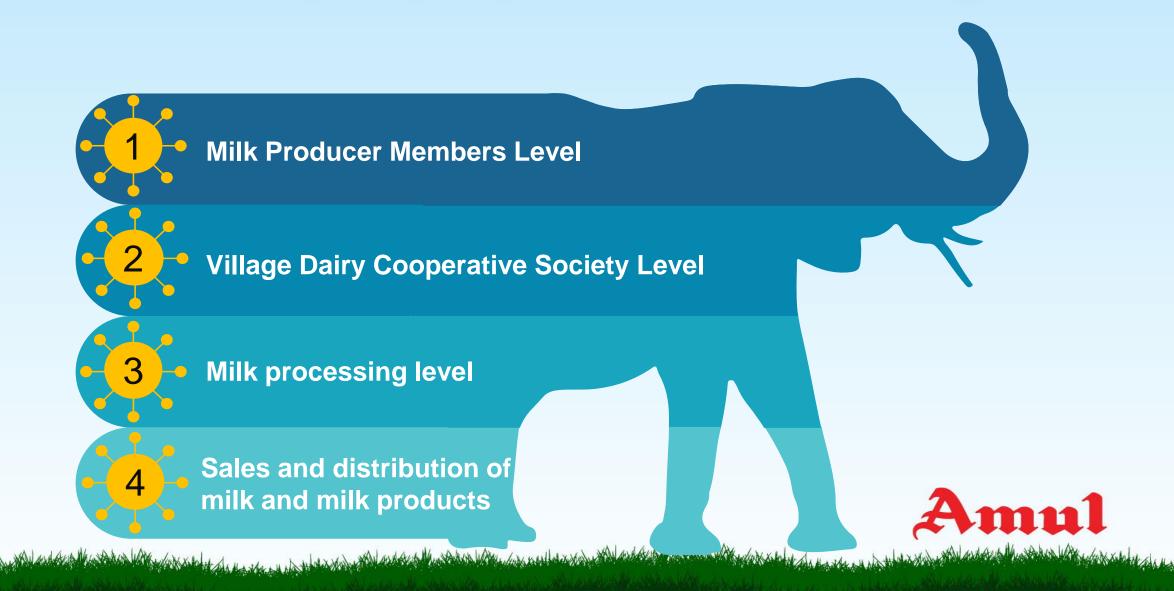

** 3.6 million in 17.1 million in Gujarat India AND WAR WAR WAR AND THE REAL PROPERTY OF THE PARTY OF THE Comment of the second of the s **PRODUCERS** 

MEMBER

#### Milk production and processing scenario



#### Amul's Scale



25 Million Litres Milk
Procurement/ Day
from 3.6 Million
Farmers



8<sup>th</sup> Largest Dairy Company in the World



Rs 53,000 crore (USD 7.2 billion) brand turnover, India's largest food brand

7.2 Million transactions per day for milk procurement

Transportation of 26 million litres of milk per day, from 18,565 societies to 87 dairy plants twice every day

# Amul's Supply chain management & use of Information Technology





Initiatives taken during Pandemic to maintain supply chain



#### Amul: Initiatives by dairy cooperative value chain during lockdown





#### Milk Producer and Milk Procurement Level





#### ખેડા જિલ્લા સહકારી દૂધ ઉત્પાદક સંઘ લિ.

નં.એમડી / વહીવટ / જ.નં. પઝ

dl. 28/03/2020

મેનેજિંગ કાર્રકટર 24

પ્રતિશ્રી, ચેરમેન / સેક્રેટરી સંઘ સંયોજીત સઘળી દૂધ મંદળીઓ જોગ.

વિષય : કોરોના વાઈરસ અંતર્ગત સરકારશ્રીની માર્ગદર્શન મુજબ દૂધ મંડળીના કલેકશન બાબત.

સવિનય ઉપરોક્ત વિષય અન્વયે સંઘ સંયોજીત સઘળી દૂધ મંકળીઓના તમામ પ્રતિનિધિઓને જણાવવાનું કે હાલમાં "વૈશ્વિક સ્તરે" કોરોના (COVID-19) વાઈરસની મહામારી કેલાયેલ છે જે અંતર્ગત સરકારથી ઘ્વારા તકેદારીઓ રાખવા માટે વિવિધ પરિપત્રો, જાહેરાત, પ્રેસનોટો ઘ્વારા અવાર–નવાર માહિતી પુરી પાકવામાં આવતી હોય છે. જે અંતર્ગત દ્વારા સરકારથી ઘ્વારા નિયત ESSENTIAL COMMODITIES માં આવતું હોય દૂધ મંદળીઓ ઘ્વારા દૂધ કલેકશન તેમજ સપ્લાય એકમાં સાવચેતી સાથે ચાલુ રાખવતું અત્રેથી જણાવવામાં આવે છે તેથી કોઈપન્ન અક્વાઓથી ગેરમાર્