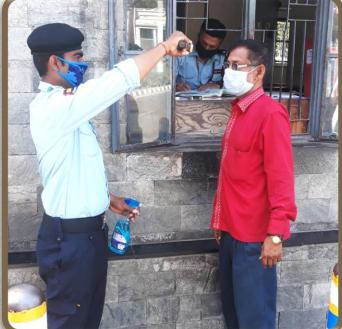

## VDCS had distributed Face mask, Hand sanitizers, hand gloves etc.

Regular thermal scanning of milk producer

Started following social distancing rules during operation

Milk producer member were allocated different time slot for pouring milk at Village Dairy **Cooperative Societies to** avoid crowd and maintain social distancing.