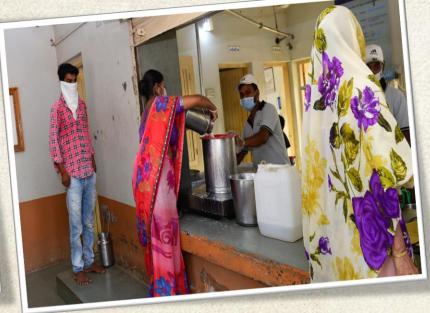

તમામ દૂધ મંડળીઓએ ટોપી, માસ્ક, એપ્રોન, સેનેટાઈઝરનો કરજીયાત ઉપયોગ કરવા ભલામણ છે. ટોપી–માસ્ક, એપ્રોન કે સેનેટાઈઝર સંઘના સ્ટોર વિભાગમાંથી સ્ટોક આવેથી આપ ખરીદી શકશો.

ઉપર મુજબ જણાવેલ બાબતોનો અમલ કરીને કોરોના વાઈરસને વ્યક્તિગત ફેલાતો અટકાવવામાં મદદરૂપ થવા ખાસ ભલામણ છે. વધુમાં દૂધ એ માનવ જીવન જરૂરીયાતની વસ્તુ હોય આપ સર્વેનો દેશની સેવામાં જે સેવા પ્રદ્યાન કરેલ છે તેની નોંધ ગર્વ પૂર્ણ લીધેલ છે.

''જાતે રહો સુરક્ષિત, બીજાને પણ રાખો સુરક્ષિત''

આણંદ ૩૮૮૦૦૧ • ફોનઃ ૦૨૬૯૨-૨૫૬૧૨૪ • ફેક્સઃ ૨૪૦૨૨૫

Necessary advise and instructions for milk producer members and Village Dairy Cooperative Society was circulated.



તાં, મેઘરજ, જી. અસ્વલ્લી

#### **Posters display**

(Highlighting precautions need to take against COVID – 19 pandemic was put up at various locations in village cooperative societies)













## VDCS had distributed Face mask, Hand sanitizers, hand gloves etc.

Regular thermal scanning of milk producer

Started following social distancing rules during operation

Milk producer member were allocated different time slot for pouring milk at Village Dairy **Cooperative Societies to** avoid crowd and maintain social distancing.







Installation of sanitization tunnel at VDCS to sanitize milk producers





Educated farmers regarding use of Tulsi, Brahmi, Fudina and other medicinal plants and arranged for distribution of immunity booster herbal mix to combat COVID – 19 outbreak





Milk producer member were informed and suggested to download Aarogya setu mobile application of GoI to track corona positive case nearby them and also fill-up their symptoms details.











## Sta