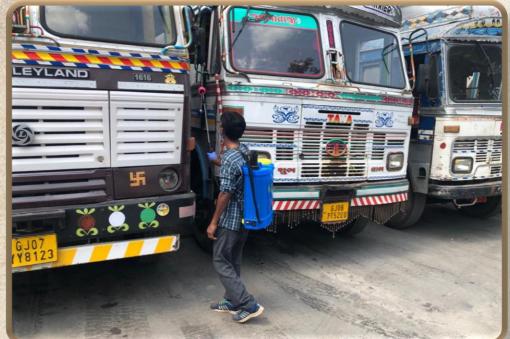

## Disinfection of all the vehicles entering and leaving the dairy premises

Obtained necessary permission from respective state Government authorities and displaying the same on each vehicle engaged in supply chain.