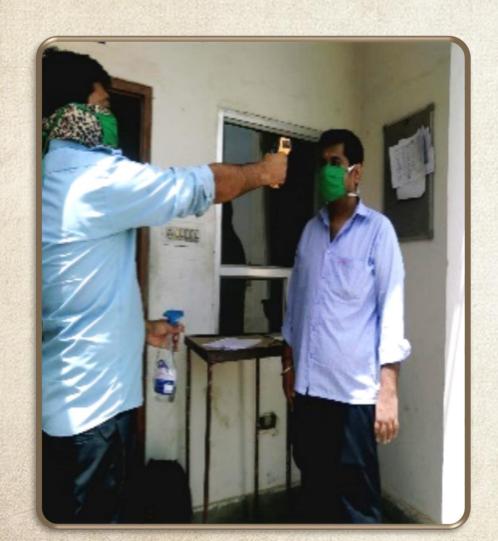

#### Milk Producer and Milk Procurement Level

## VDCS had distributed Face mask, Hand sanitizers, hand gloves etc.

Regular thermal scanning of milk producer

Started following social distancing rules during operation

Milk producer member were allocated different time slot for pouring milk at Village Dairy **Cooperative Societies to** avoid crowd and maintain social distancing.