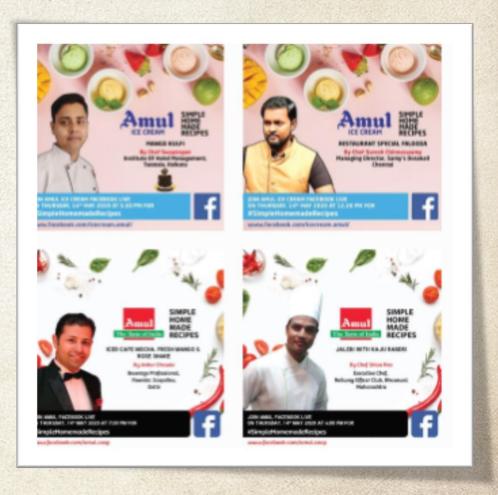

Since 17<sup>th</sup> April 2021, 3000 Sessions of Facebook Live taking place everyday 2 billion minutes of content viewed in last 530 days and on average 1 Million minutes of content is viewed daily.