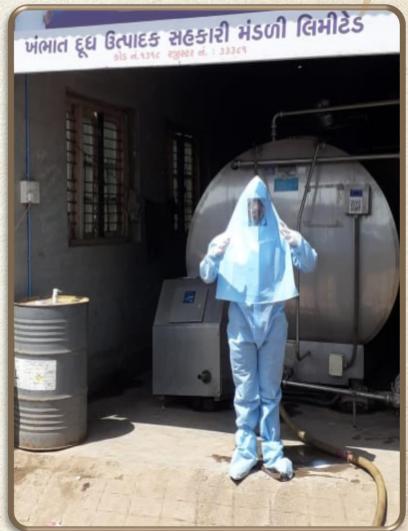

Regular thermal scanning of milk producer

Started following social distancing rules during operation

Milk producer member were allocated different time slot for pouring milk at Village Dairy **Cooperative Societies to** avoid crowd and maintain social distancing.







Installation of sanitization tunnel at VDCS to sanitize milk producers





Educated farmers regarding use of Tulsi, Brahmi, Fudina and other medicinal plants and arranged for distribution of immunity booster herbal mix to combat COVID – 19 outbreak





Milk producer member were informed and suggested to download Aarogya setu mobile application of GoI to track corona positive case nearby them and also fill-up their symptoms details.











## Staff of village Dairy Cooperative societies were provided with PPE kit





## Veterinarians were using PPE kit for providing doorstep veterinary services to milk producers







#### Milk processing level



Sanitization and Thermal screening of every individual enters in the dairy premises











## Installation of sanitization tunnel at dairy plant









## Arrangement of Lunch / Dinner / refreshments for drivers/contractual employees.







## Disinfection of all the vehicles entering and leaving the dairy premises







Obtained necessary permission from respective state Government authorities and displaying the same on each vehicle engaged in supply chain.





## Sales and distribution of milk and milk products



#### Short video released to avoid panic buying of milk

appealed to all the consumers to avoid panic buying of milk and milk product