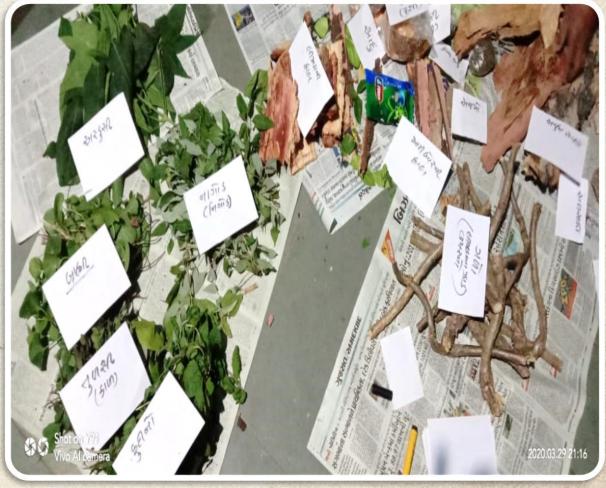

Installation of sanitization tunnel at VDCS to sanitize milk producers

Educated farmers regarding use of Tulsi, Brahmi, Fudina and other medicinal plants and arranged for distribution of immunity booster herbal mix to combat COVID – 19 outbreak