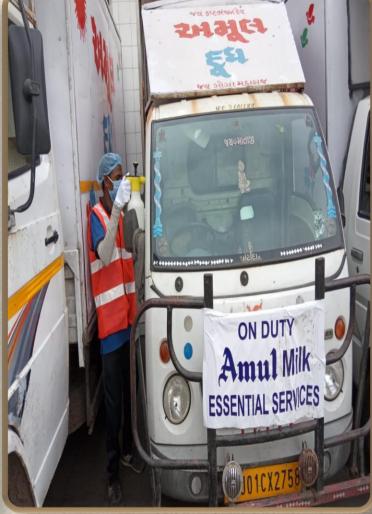

## Disinfection of all the vehicles entering and leaving the dairy premises

Obtained necessary permission from respective state Government authorities and displaying the same on each vehicle engaged in supply chain.