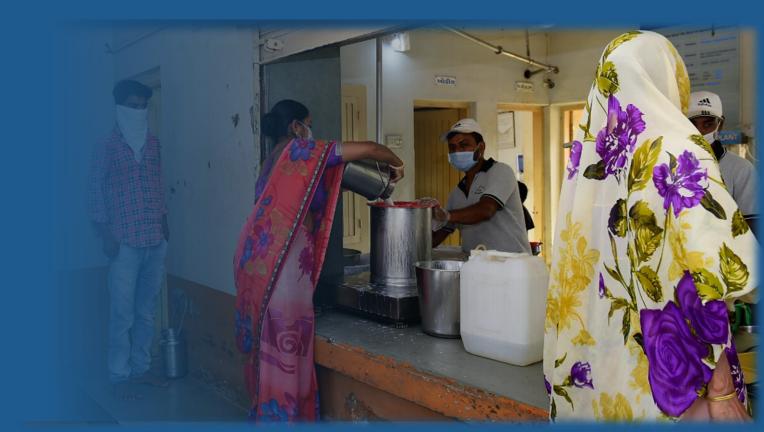

## VDCS had distributed Face mask, Hand sanitizers, hand gloves etc.

Regular thermal scanning of milk producer

Started following social distancing rules during operation

Milk producer member were allocated different time slot for pouring milk at Village Dairy **Cooperative Societies to** avoid crowd and maintain social distancing.