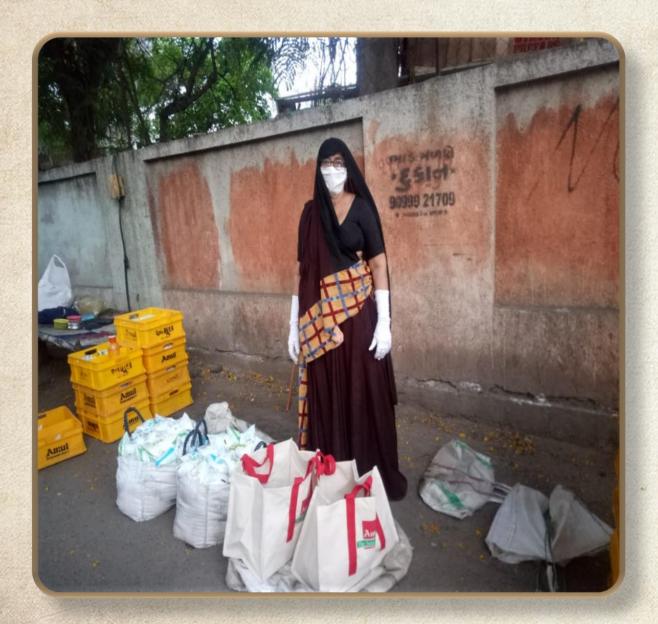

## VDCS had distributed Face mask, Hand sanitizers, hand gloves etc.

Regular thermal scanning of milk producer

Started following social distancing rules during operation

Milk producer member were allocated different time slot for pouring milk at Village Dairy **Cooperative Societies to** avoid crowd and maintain social distancing.

## Staff of village Dairy Cooperative societies were provided with PPE kit