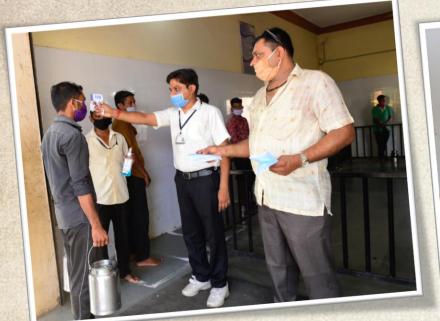

#### Milk processing level

Sanitization and Thermal screening of every individual enters in the dairy premises