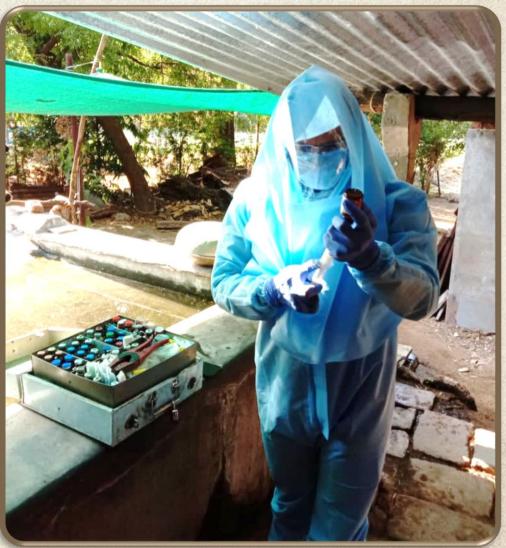

Milk producer member were allocated different time slot for pouring milk at Village Dairy **Cooperative Societies to** avoid crowd and maintain social distancing.







Installation of sanitization tunnel at VDCS to sanitize milk producers





Educated farmers regarding use of Tulsi, Brahmi, Fudina and other medicinal plants and arranged for distribution of immunity booster herbal mix to combat COVID – 19 outbreak





Milk producer member were informed and suggested to download Aarogya setu mobile application of GoI to track corona positive case nearby them and also fill-up their symptoms details.











## Staff of village Dairy Cooperative societies were provided with PPE kit





## Veterinarians were using PPE kit for providing doorstep veterinary services to milk producers







#### Milk processing level



Sanitization and Thermal screening of every individual enters in the dairy premises











## Installation of sanitization tunnel at dairy plant









## Arrangement of Lunch / Dinner / refreshments for drivers/contractual employees.







## Disinfection of all the vehicles entering and leaving the dairy premises







Obtained necessary permission from respective state Government authorities and displaying the same on each vehicle engaged in supply chain.





## Sales and distribution of milk and milk products



#### Short video released to avoid panic buying of milk

appealed to all the consumers to avoid panic buying of milk and milk products and assured abundant availability and supply of milk.

Video was shared in Amul YouTube Channel, Amu