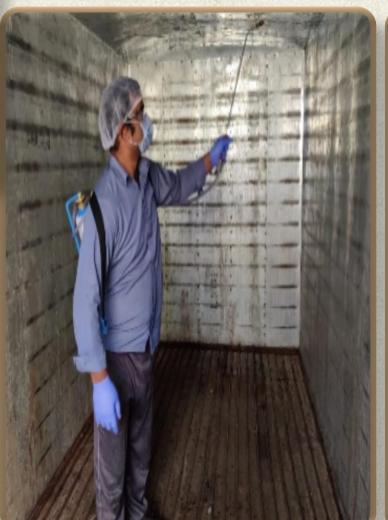

## Disinfection of all the vehicles entering and leaving the dairy premises

Obtained necessary permission from respective state Government authorities and displaying the same on each vehicle engaged in supply chain.