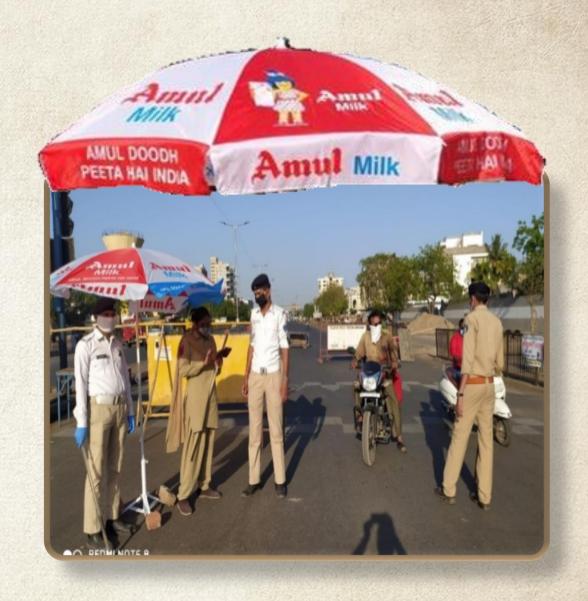

Extended support to city Police / cops - FPO had distributed umbrella to Corona Worriers (Police force)

Milk products offered to Police force, security personnel and health workers by Amul distributors and retailers