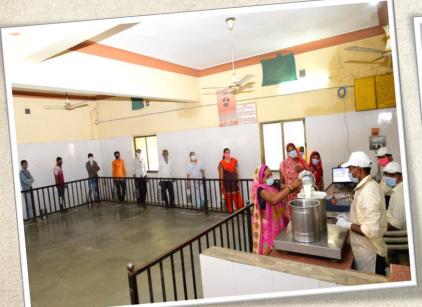

## VDCS had distributed Face mask, Hand sanitizers, hand gloves etc.

Regular thermal scanning of milk producer

Started following social distancing rules during operation

Milk producer member were allocated different time slot for pouring milk at Village Dairy **Cooperative Societies to** avoid crowd and maintain social distancing.