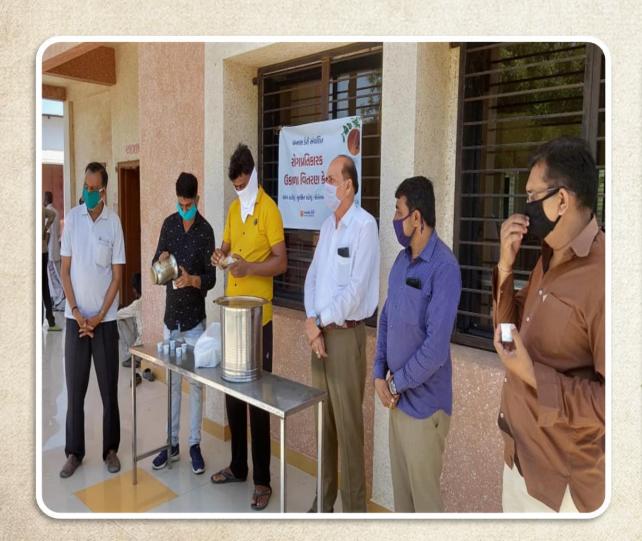

Installation of sanitization tunnel at VDCS to sanitize milk producers

Educated farmers regarding use of Tulsi, Brahmi, Fudina and other medicinal plants and arranged for distribution of immunity booster herbal mix to combat COVID – 19 outbreak