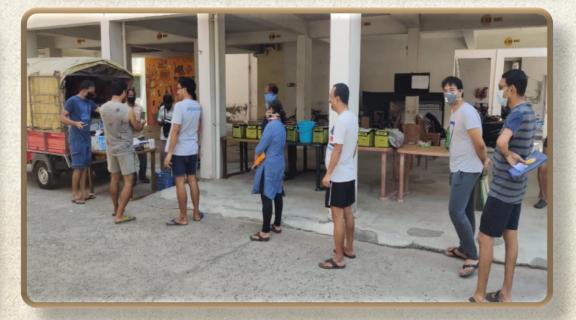

## VDCS had distributed Face mask, Hand sanitizers, hand gloves etc.

Regular thermal scanning of milk producer

Started following social distancing rules during operation

Milk producer member were allocated different time slot for pouring milk at Village Dairy **Cooperative Societies to** avoid crowd and maintain social distancing.

## Set up of Stalls/Delivery points at various Housing complexes