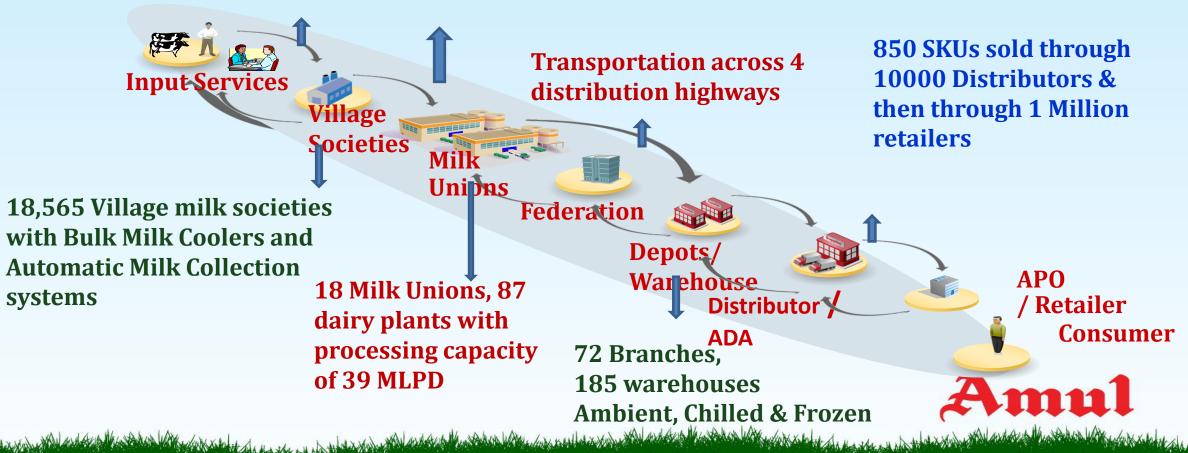

### Average dairy farms

Indian dairy
Scenario...

28 State **GCMMF** in MARKET Model Amul Fedns. in Gujarat India **SALES SALES REVENUE REVENUE** STATE MILK FEDERATION MILK MILK **PRODUCTS** 250 District 18 District Addl. **Rural Health Bonus Unions in Cattle Feed Unions** in **Price Schemes** India Gujarat Diff. Dividend on **DISTRICT MILK UNIONS Shares** Vet. & AH MONEY MILK MONEY 18,565 VDCS in Services 1,90,000 VDCS **Gujarat** in India **VILLAGE DAIRY COOPERATIVE SOCIETIES** 3.6 million in 17.1 million in Gujarat India AND WAR WAR WAR AND THE REAL PROPERTY OF THE PARTY OF THE Comment of the second of the s **PRODUCERS** 

#### Amul's Scale

25 Million Litres Milk
Procurement/ Day
from 3.6 Million
Farmers

8<sup>th</sup> Largest Dairy Company in the World

Rs 53,000 crore (USD 7.2 billion) brand turnover, India's largest food brand

7.2 Million transactions per day for milk procurement

Transportation of 26 million litres of milk per day, from 18,565 societies to 87 dairy plants twice every day