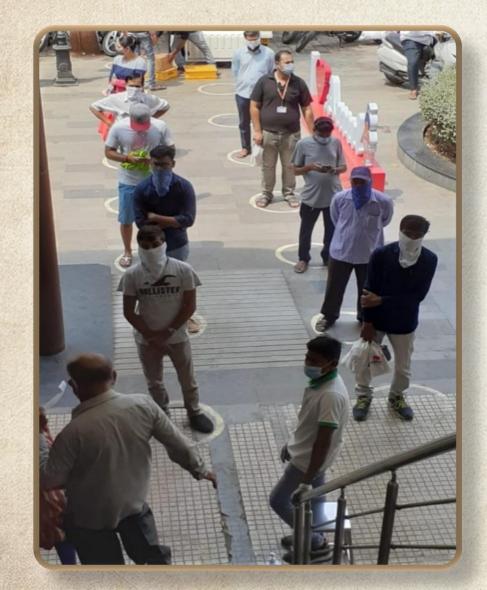

## VDCS had distributed Face mask, Hand sanitizers, hand gloves etc.

Regular thermal scanning of milk producer

Started following social distancing rules during operation

Milk producer member were allocated different time slot for pouring milk at Village Dairy **Cooperative Societies to** avoid crowd and maintain social distancing.