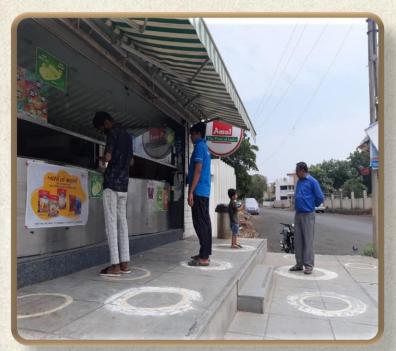

## VDCS had distributed Face mask, Hand sanitizers, hand gloves etc.

Regular thermal scanning of milk producer

Started following social distancing rules during operation

Milk producer member were allocated different time slot for pouring milk at Village Dairy **Cooperative Societies to** avoid crowd and maintain social distancing.