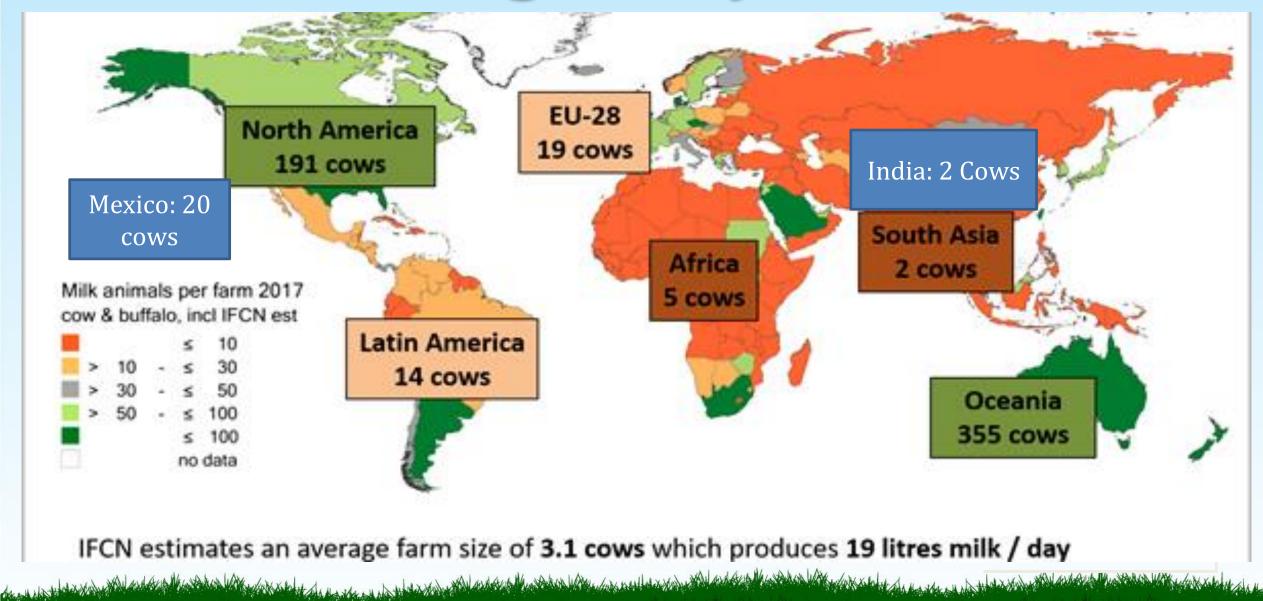

### Average dairy farms

Indian dairy
Scenario...

28 State **GCMMF** in MARKET Model Amul Fedns. in Gujarat India **SALES SALES REVENUE REVENUE** STATE MILK FEDERATION MILK MILK **PRODUCTS** 250 District 18 District Addl. **Rural Health Bonus Unions in Cattle Feed Unions** in **Price Schemes** India Gujarat Diff. Dividend on **DISTRICT MILK UNIONS Shares** Vet. & AH MONEY MILK MONEY 18,565 VDCS in Services 1,90,000 VDCS **Gujarat** in India **VILLAGE DAIRY COOPERATIVE SOCIETIES** 3.6 million in 17.1 million in Gujarat India AND WAR WAR WAR AND THE REAL PROPERTY OF THE PARTY OF THE Comment of the second of the s **PRODUCERS** 