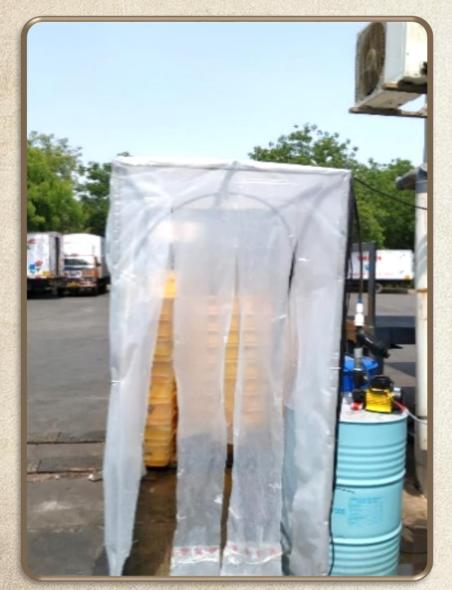

Installation of sanitization tunnel at VDCS to sanitize milk producers

Educated farmers regarding use of Tulsi, Brahmi, Fudina and other medicinal plants and arranged for distribution of immunity booster herbal mix to combat COVID – 19 outbreak