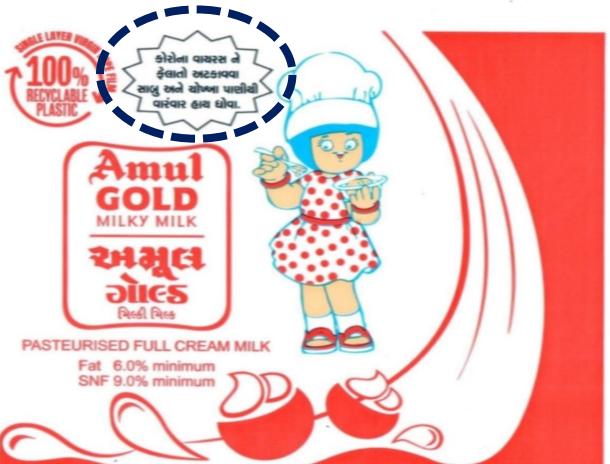

#### Mass awareness about COVID 19 - Message on pouch milk film

PASTEURISED FULL CREAM MILK