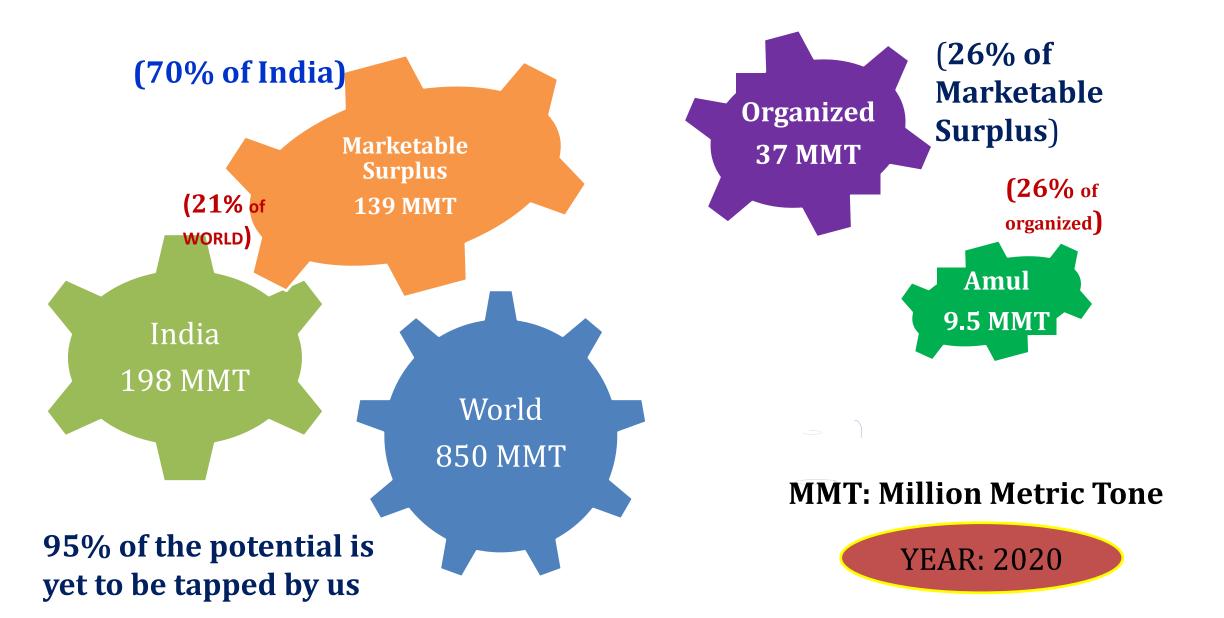

Milk and Milk products while in the Australia and in EU, producers get only 27% and 40% respectively.



### Average dairy farms



Indian dairy
Scenario...



28 State **GCMMF** in MARKET Model Amul Fedns. in Gujarat India **SALES SALES REVENUE REVENUE** STATE MILK FEDERATION MILK MILK **PRODUCTS** 250 District 18 District Addl. **Rural Health Bonus Unions in Cattle Feed Unions** in **Price Schemes** India Gujarat Diff. Dividend on **DISTRICT MILK UNIONS Shares** Vet. & AH MONEY MILK MONEY 18,565 VDCS in Services 1,90,000 VDCS **Gujarat** in India **VILLAGE DAIRY COOPERATIVE SOCIETIES** 3.6 million in 17.1 million in Gujarat India AND WAR WAR WAR AND THE REAL PROPERTY OF THE PARTY OF THE Comment of the second of the s **PRODUCERS** 

MEMBER

#### Milk production and processing scenario



#### Amul's Scale



25 Million Litres Milk
Procurement/ Day
from 3.6 Million
Farmers



8<sup>th</sup> Largest Dairy Company in the World



Rs 53,000 crore (USD 7.2 billion) brand turnover, India's largest food brand

7.2 Million transactions per day for milk procurement

Transportation of 26 million litres of milk per day, from 18,565 societies to 87 dairy plants twice every day

# Amul's Supply chain management & use of Information Technology





Initiatives taken during Pandemic to maintain supply chain



#### Amul: Initiatives by dairy cooperative value chain during lockdown





#### Milk Producer and Milk Procurement Level





#### ખેડા જિલ્લા સહકારી દૂધ ઉત્પાદક સંઘ લિ.

નં.એમડી / વહીવટ / જ.નં. પઝ

dl. 28/03/2020

મેનેજિંગ કાર્રકટર 24

પ્રતિશ્રી, ચેરમેન / સેક્રેટરી સંઘ સંયોજીત