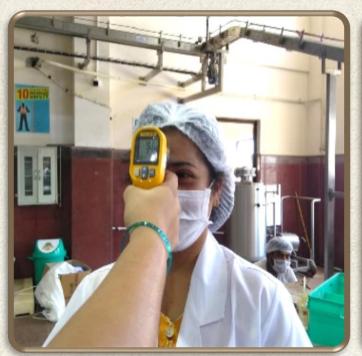

#### Milk processing level

Sanitization and Thermal screening of every individual enters in the dairy premises