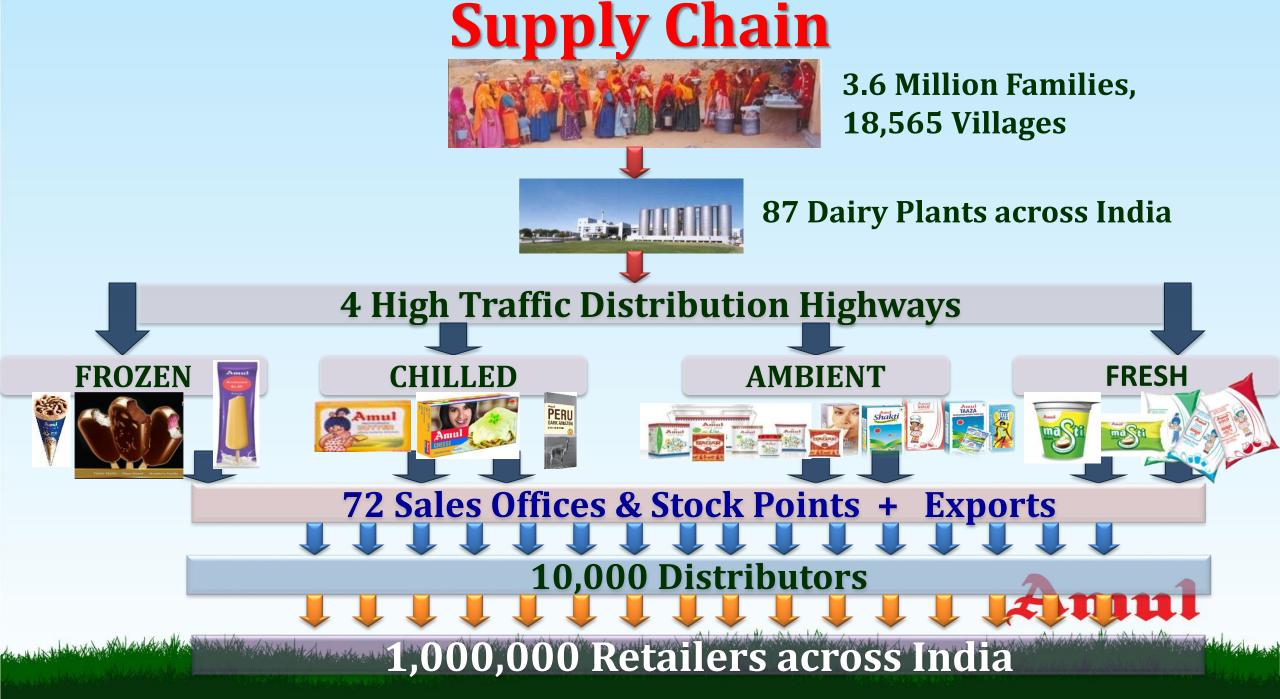

IONS Shares** Vet. & AH MONEY MILK MONEY 18,565 VDCS in Services 1,90,000 VDCS **Gujarat** in India **VILLAGE DAIRY COOPERATIVE SOCIETIES** 3.6 million in 17.1 million in Gujarat India AND WAR WAR WAR AND THE REAL PROPERTY OF THE PARTY OF THE Comment of the second of the s **PRODUCERS** 

MEMBER

#### Milk production and processing scenario



#### Amul's Scale



25 Million Litres Milk
Procurement/ Day
from 3.6 Million
Farmers



8<sup>th</sup> Largest Dairy Company in the World



Rs 53,000 crore (USD 7.2 billion) brand turnover, India's largest food brand

7.2 Million transactions per day for milk procurement

Transportation of 26 million litres of milk per day, from 18,565 societies to 87 dairy plants twice every day

# Amul's Supply chain management & use of Information Technology





Initiatives taken during Pandemic to maintain supply chain



#### Amul: Initiatives by dairy cooperative value chain during lockdown





#### Milk Producer and Milk Procurement Level





#### ખેડા જિલ્લા સહકારી દૂધ ઉત્પાદક સંઘ લિ.

નં.એમડી / વહીવટ / જ.નં. પઝ

dl. 28/03/2020

મેનેજિંગ કાર્રકટર 24

પ્રતિશ્રી, ચેરમેન / સેક્રેટરી સંઘ સંયોજીત સઘળી દૂધ મંદળીઓ જોગ.

વિષય : કોરોના વાઈરસ અંતર્ગત સરકારશ્રીની માર્ગદર્શન મુજબ દૂધ મંડળીના કલેકશન બાબત.

સવિનય ઉપરોક્ત વિષય અન્વયે સંઘ સંયોજીત સઘળી દૂધ મંકળીઓના તમામ પ્રતિનિધિઓને જણાવવાનું કે હાલમાં "વૈશ્વિક સ્તરે" કોરોના (COVID-19) વાઈરસની મહામારી કેલાયેલ છે જે અંતર્ગત સરકારથી ઘ્વારા તકેદારીઓ રાખવા માટે વિવિધ પરિપત્રો, જાહેરાત, પ્રેસનોટો ઘ્વારા અવાર–નવાર માહિતી પુરી પાકવામાં આવતી હોય છે. જે અંતર્ગત દ્વારા સરકારથી ઘ્વારા નિયત ESSENTIAL COMMODITIES માં