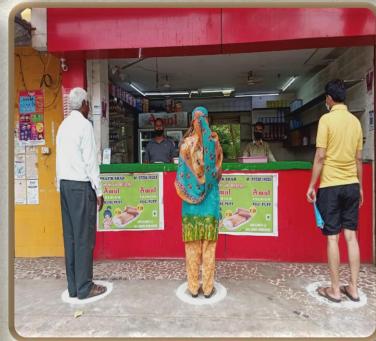

## Social distancing at Amul Parlour

Displayed poster regarding precautionary measures to be followed at Amul Parlours