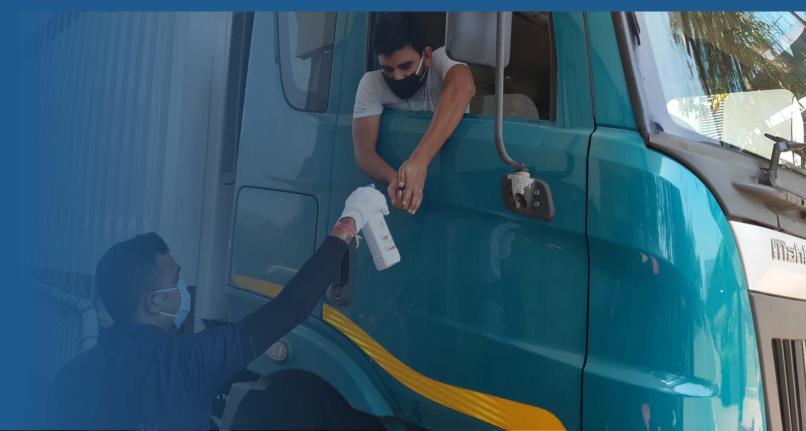

## Disinfection of all the vehicles entering and leaving the dairy premises

Obtained necessary permission from respective state Government authorities and displaying the same on each vehicle engaged in supply chain.