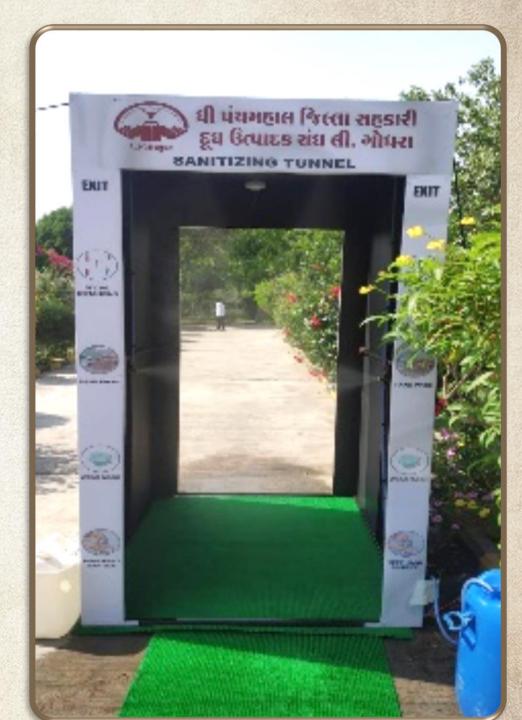

Installation of sanitization tunnel at VDCS to sanitize milk producers

Educated farmers regarding use of Tulsi, Brahmi, Fudina and other medicinal plants and arranged for distribution of immunity booster herbal mix to combat COVID – 19 outbreak

## Installation of sanitization tunnel at dairy plant