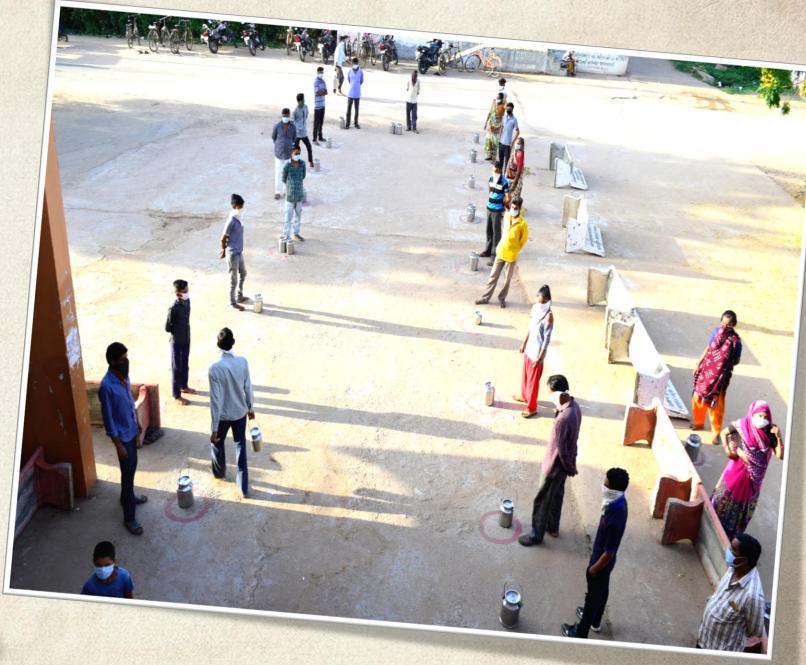

## VDCS had distributed Face mask, Hand sanitizers, hand gloves etc.

Regular thermal scanning of milk producer

Started following social distancing rules during operation

Milk producer member were allocated different time slot for pouring milk at Village Dairy **Cooperative Societies to** avoid crowd and maintain social distancing.