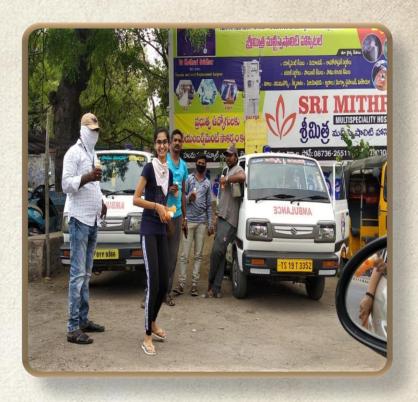

Extended support to city Police / cops - FPO had distributed umbrella to Corona Worriers (Police force)

Milk products offered to Police force, security personnel and health workers by Amul distributors and retailers