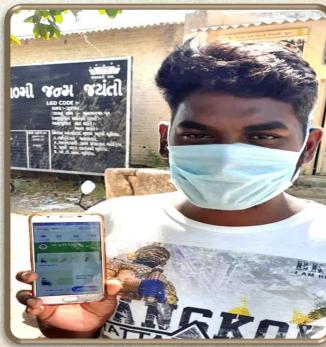

Milk producer member were informed and suggested to download Aarogya setu mobile application of GoI to track corona positive case nearby them and also fill-up their symptoms details.