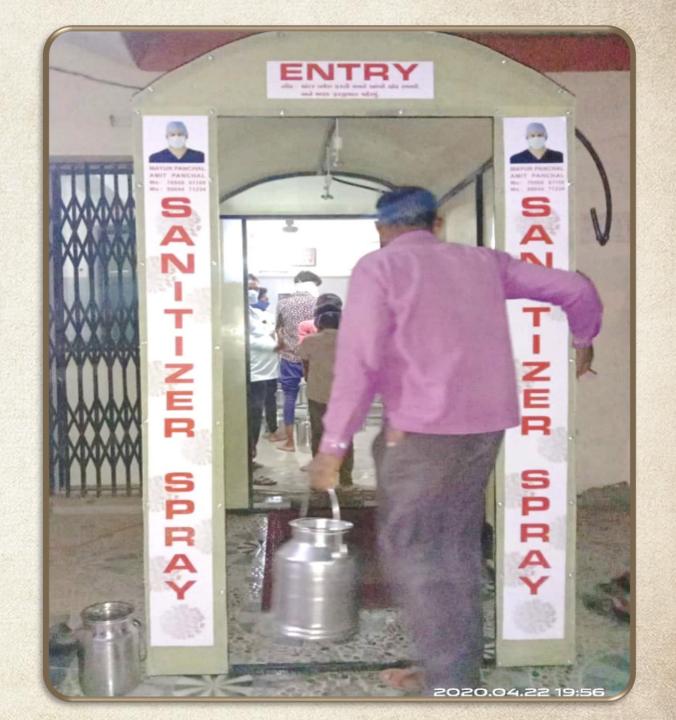

Installation of sanitization tunnel at VDCS to sanitize milk producers

Educated farmers regarding use of Tulsi, Brahmi, Fudina and other medicinal plants and arranged for distribution of immunity booster herbal mix to combat COVID – 19 outbreak