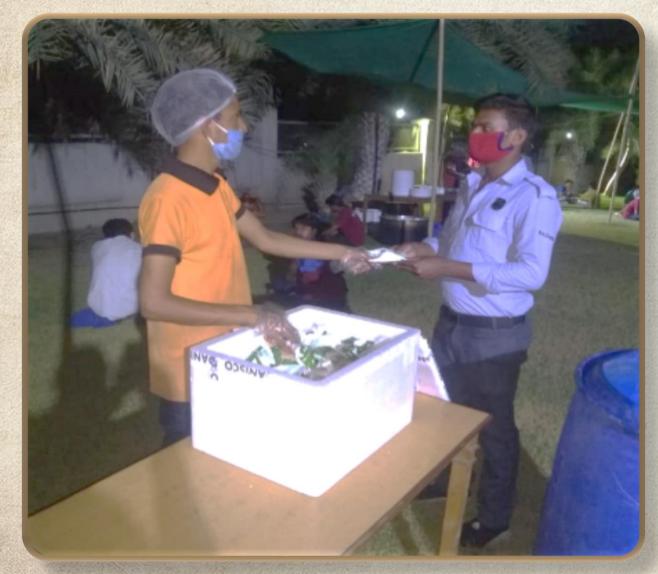

Extended support to city Police / cops - FPO had distributed umbrella to Corona Worriers (Police force)

Milk products offered to Police force, security personnel and health workers by Amul distributors and retailers