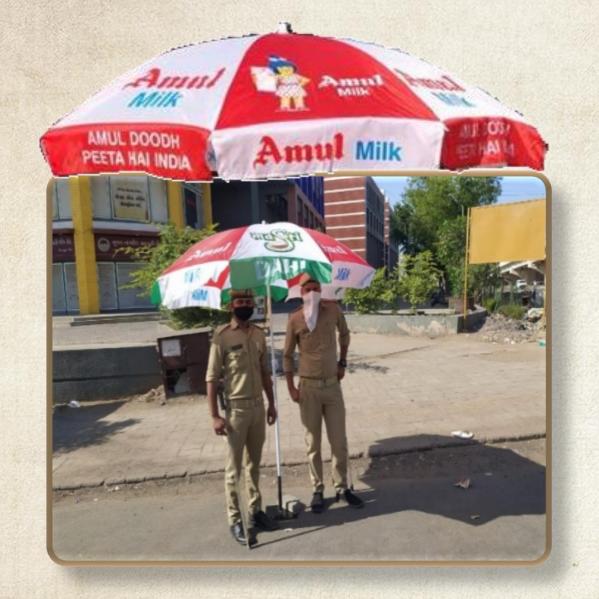

Extended support to city Police / cops - FPO had distributed umbrella to Corona Worriers (Police force)

Milk products offered to Police force, security personnel and health workers by Amul distributors and retailers