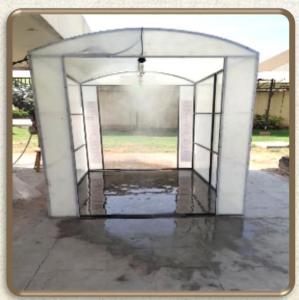

anitization tunnel at VDCS to sanitize milk producers





Educated farmers regarding use of Tulsi, Brahmi, Fudina and other medicinal plants and arranged for distribution of immunity booster herbal mix to combat COVID – 19 outbreak





Milk producer member were informed and suggested to download Aarogya setu mobile application of GoI to track corona positive case nearby them and also fill-up their symptoms details.











## Staff of village Dairy Cooperative societies were provided with PPE kit





## Veterinarians were using PPE kit for providing doorstep veterinary services to milk producers







#### Milk processing level



Sanitization and Thermal screening of every individual enters in the dairy premises











## Installation of sanitization tunnel at dairy plant









## Arrangement of Lunch / Dinner / refreshments for drivers/contractual employees.







## Disinfection of all the vehicles entering and leaving the dairy premises







Obtained necessary permission from respective state Government authorities and displaying the same on each vehicle engaged in supply chain.





## Sales and distribution of milk and milk products



#### Short video released to avoid panic buying of milk

appealed to all the consumers to avoid panic buying of milk and milk products and assured abundant availability and supply of milk.

Video was shared in Amul YouTube Channel, Amul Facebook, Twitter and Instagram in order to reach to the maximum consumers.



## Set up of Stalls/Delivery points at various Housing complexes













#### **Delivery of Milk at do