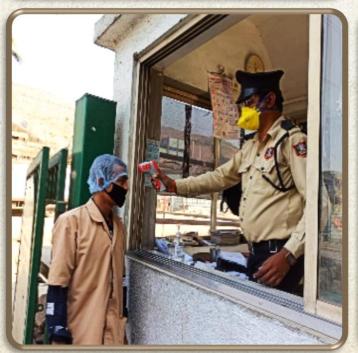

## Disinfection of all the vehicles entering and leaving the dairy premises

Obtained necessary permission from respective state Government authorities and displaying the same on each vehicle engaged in supply chain.