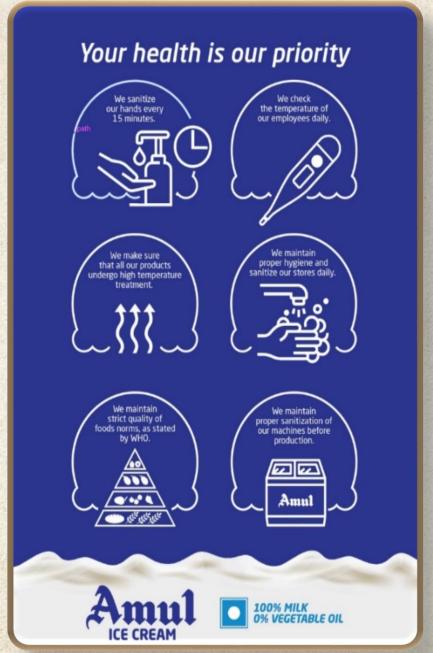

#### Milk processing level

Sanitization and Thermal screening of every individual enters in the dairy premises

## Installation of sanitization tunnel at dairy plant