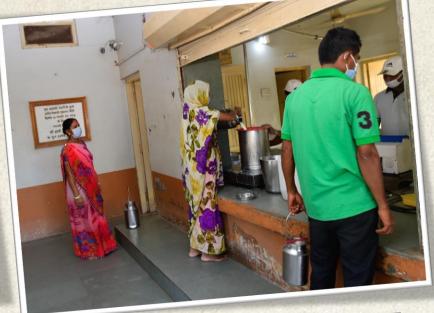

## VDCS had distributed Face mask, Hand sanitizers, hand gloves etc.

Regular thermal scanning of milk producer

Started following social distancing rules during operation

Milk producer member were allocated different time slot for pouring milk at Village Dairy **Cooperative Societies to** avoid crowd and maintain social distancing.