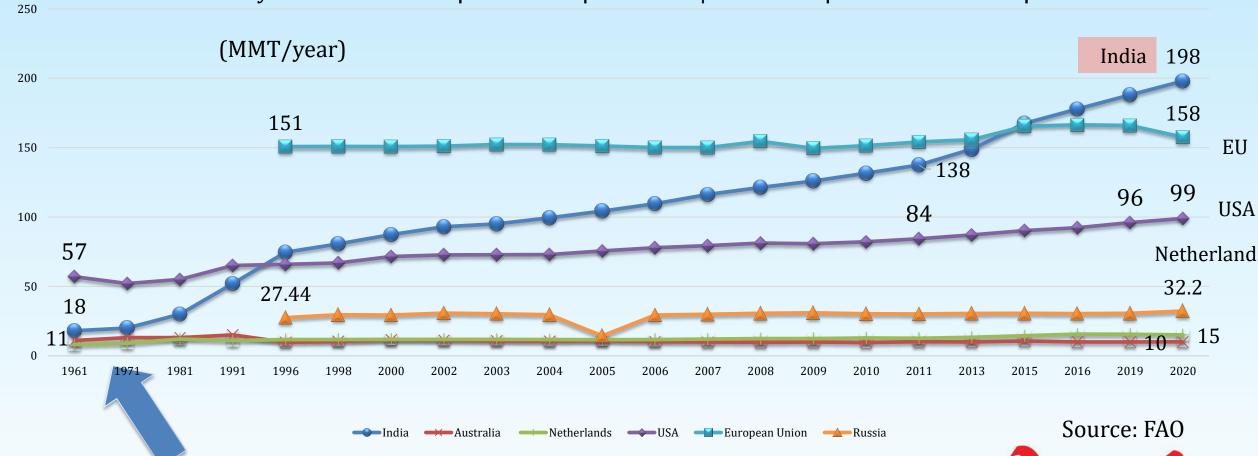

#### Milk production status since last 60 years

CAGR of last 15 years: India: 4.9% | USA: 2.3% | EU: 1.3% | AUS: 0.5% | Netherland: 2.7% | world: 1.9%

Milk production of India, Australia and Netherlands was almost similar